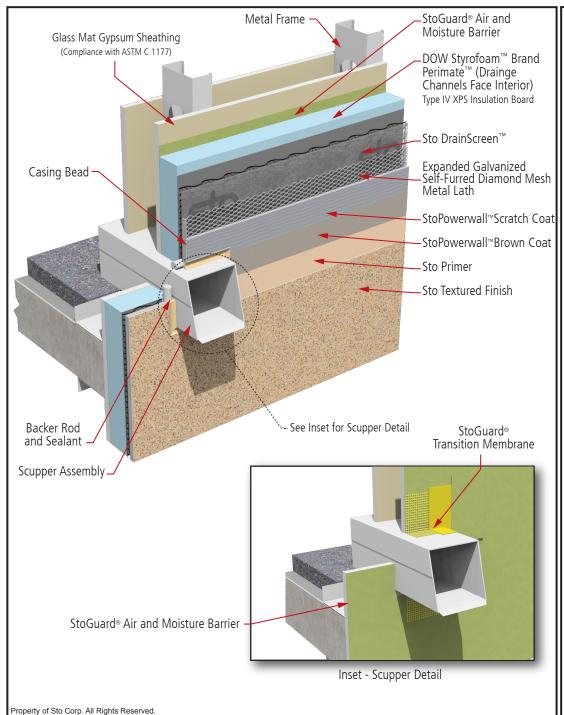

## Sto®Powerwall®ci Scupper Penetration Through Wall

## **Notes:**

1. StoGuard® Detail Component options:

Detail No.: 63s.18

Date: December 2015

- a. StoGuard® RapidFill (joints ≤ 1/4 inch [6 mm])
- 2. StoGuard® air and moisture barrier options:
  - a. Sto Gold Coat® (vapor permeable)
  - b. Sto EmeraldCoat® (high perm)
  - c. Sto VaporSeal<sup>™</sup>(vapor impermeable)
  - d. Sto AirSeal™ (high perm) (Not for use with Sto Guard Fabric)
- 3. Refer to product bulletins and Sto Specification S 507x for complete information on Sto products. Refer to StoGuard® Air and Moisture Barrier detail series 20.XX for information on detailing with StoGuard®.
- 4. IMPORTANT. Refer to Sto Detail 63s.FP for special requirements related to Noncombustible Type construction and Fire-Resistive Rated Construction

IMPORTANT: Components not identified as Sto are furnished by other manufacturers and are not necessarily installed by trades who install the Sto products. Refer to project specific contract documents.